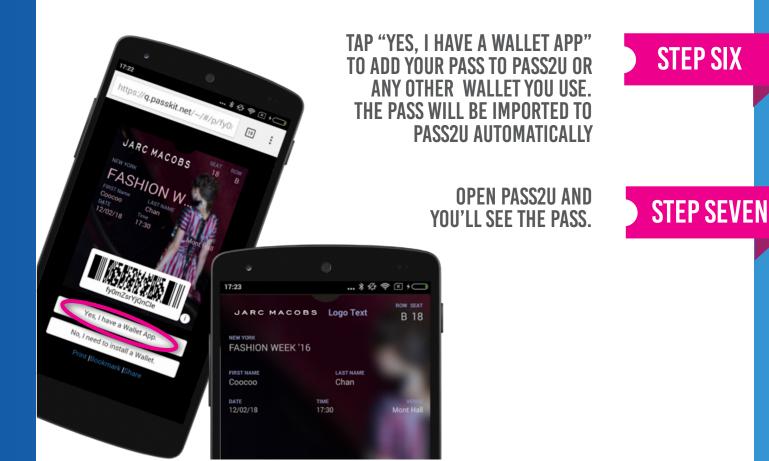

## How to add a Pass to Pass2U

DOWNLOAD "PASS2U" FROM GOOGLE PLAY

GO TO THE PASS LINK: <u>https://q.passkit.net/t-gvdygbyl</u> or scan the QR code:

**STEP THREE** 

### **ENTER YOUR DETAILS**

(Optional)

### ENTER YOUR EMAIL ADDRESS FOR RECOVERY

(i.e. If you want to install this pass on multiple devices, or want to be able to reinstall it)

If you want to install this pass on multiple devices, or want to be able to reinstall it in the event of accidential deletion or loss, please enter a valid email address below Recovery Email Address: coocoochan@gmail.com