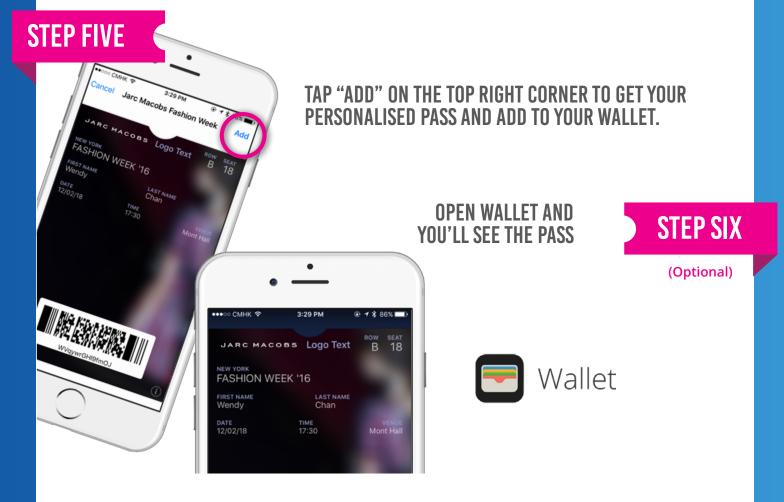

CAN THE QR CODE:



Scan this QR code to create a pass



# **STEP TWO**

### **ENTER YOUR DETAILS**





### ENTER YOUR EMAIL ADDRESS FOR RECOVERY

(i.e. If you want to install this pass on multiple devices, or want to be able to reinstall it)

(Optional)

| devices<br>event of | ant to install this pass on multiple<br>, or want to be able to reinstall it in the<br>accidential deletion or loss, please<br>valid email address below |
|---------------------|----------------------------------------------------------------------------------------------------------------------------------------------------------|
| Recove              | ry Email Address:                                                                                                                                        |







# **STEP SEVEN**

### TAP "I" ICON ON THE BOTTOM RIGHT CORNER TO GO TO THE BACK OF THE PASS.



You'll find more relevant information related to the pass, options to delete the pass & deactivate automatic updates and lock screen messages.

# powered by 🎽 PassKit

## How to add a Pass to Pass2U



DOWNLOAD "PASS2U" FROM GOOGLE PLAY







GO TO THE PASS LINK: <u>https://q.passkit.net/t-gvdygbyl</u> or scan the QR code:



**STEP THREE** 

### **ENTER YOUR DETAILS**





(Optional)

### ENTER YOUR EMAIL ADDRESS FOR RECOVERY

(i.e. If you want to install this pass on multiple devices, or want to be able to reinstall it)



If you want to install this pass on multiple devices, or want to be able to reinstall it in the event of accidential deletion or loss, please enter a valid email address