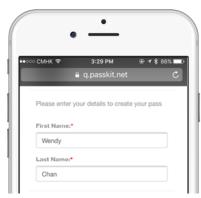

### **ENTER YOUR DETAILS**

(Optional)

### ENTER YOUR EMAIL ADDRESS FOR RECOVERY

(i.e. If you want to install this pass on multiple devices, or want to be able to reinstall it)

If you want to install this pass on multiple devices, or want to be able to reinstall it in the event of accidential deletion or loss, please enter a valid email address below Recovery Email Address: coocoochan@gmail.com