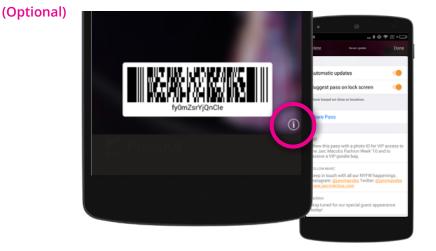

STEP EIGHT

#### TAP "I" ICON ON THE BOTTOM RIGHT CORNER TO GO TO THE BACK OF THE PASS.

You'll find more relevant information related to the pass, options to delete the pass & deactivate automatic updates and lock screen messages.