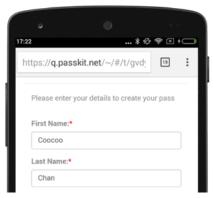

### **ENTER YOUR DETAILS**

(Optional)

### ENTER YOUR EMAIL ADDRESS FOR RECOVERY

(i.e. If you want to install this pass on multiple devices, or want to be able to reinstall it)

If you want to install this pass on multiple devices, or want to be able to reinstall it in the event of accidential deletion or loss, please enter a valid email address below Recovery Email Address: coocoochan@gmail.com