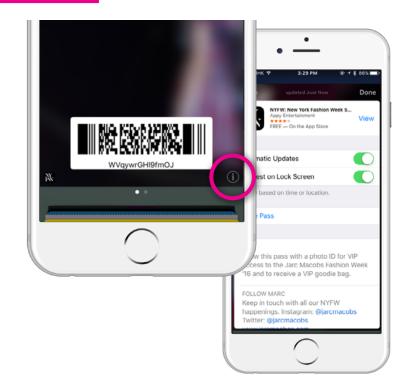

### TAP "I" ICON ON THE BOTTOM RIGHT CORNER TO GO TO THE BACK OF THE PASS.

You'll find more relevant information related to the pass, options to delete the pass & deactivate automatic updates and lock screen messages.